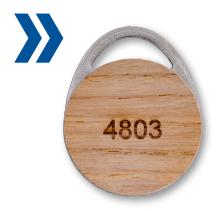

## Key-fob ceVood

## The nature boy among the key-fobs

**Product information** 

## **Characteristics:**

- Measurements: 45,5 x 36,5 x 5,7mm
- Frame made of polished stainless steel
- Wooden housing
- Conglutinated housing
- Flat, plane design
- Protection class IP62
- ceVood is only available with one **RFID** technology. No combinations possible!

## Individualization:

- Laser inscription
  - Text / lettering
  - Logo (prior verification necessary)
  - Numbering
  - Unique Badge Number
- Encoding

© MADA Marx Datentechnik GmbH Hinterhofen 4 78052 Villingen-Schwenningen