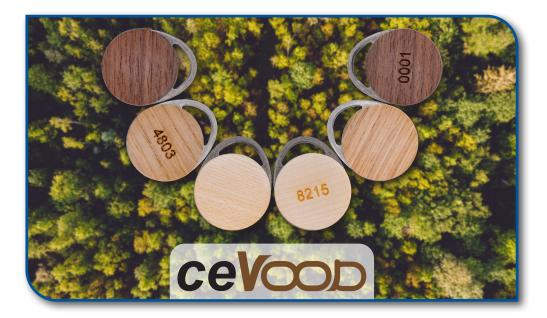

## Key-fob ceVood

## The nature boy among the key-fobs

**Product information** 

## Individualization:

- Laser inscription
  - Text / lettering
  - Logo (prior verification necessary)
  - Numbering
  - Unique Badge Number
- Encoding

© MADA Marx Datentechnik GmbH Hinterhofen 4 78052 Villingen-Schwenningen