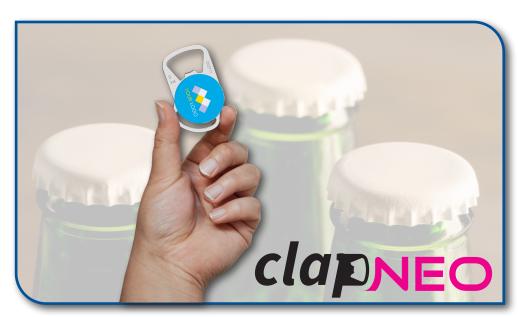

# Key-fob clapNEO

## RFID and bottle opener combined in one design

**Product information** 