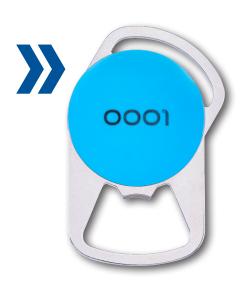

# Key-fob clapNEO

## RFID and bottle opener combined in one design

**Product information** 

#### **Characteristics:**

- Measurements: 63,5 x 50 x 5,5mm
- Frame made of polished stainless steel
- Polycarbonate housing
- Concave, curved inward design
- High-polished surface
- Ultrasonically welded
- Protection class IP64
- Application area: -30 °C to +80 °C