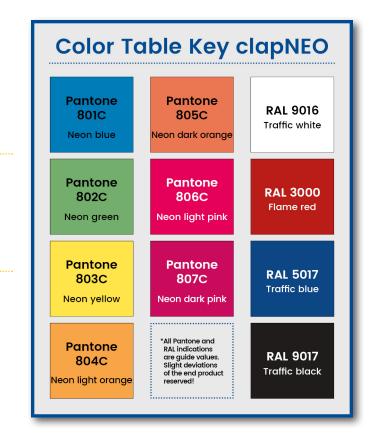

#### **Print:**

- UV-/LED-curing print
- Printing area maximal Ø 33,5mm
- Graphics, logos, letterings

### Individualization:

- Laser inscription
  - Text / lettering
  - Logo
  - Numbering
  - Unique Badge Number
  - Barcode or QR-code (on light housing colors)
- Encoding

www.mada.de