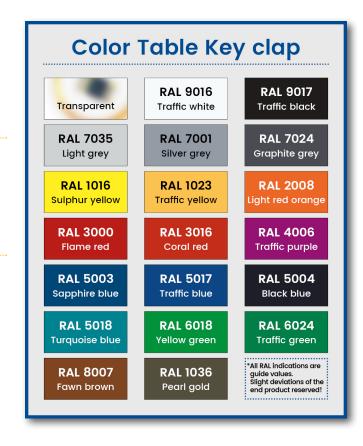

### Individualization:

- Laser inscription
  - Text / lettering
  - Logo
  - Numbering
  - Unique Badge Number
  - Barcode or QR-code (on light housing colors)
- Encoding
- Customer-specific embossing (from 1000 pcs)