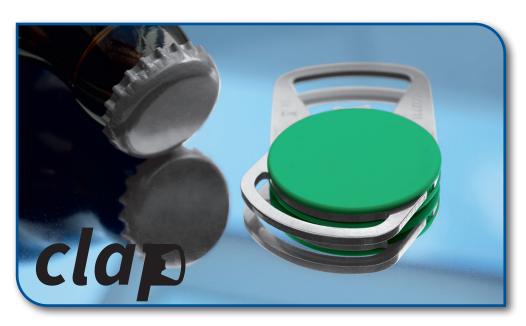

# Key-fob clap

# RFID and bottle opener combined in one design

**Product information** 

#### **Characteristics:**

- Measurements: 63,5 x 50 x 5,5mm
- Frame made of polished stainless steel
- Polycarbonate housing
- Flat, plane design
- Ultrasonically welded
- Protection class IP64
- Application area: -30 °C to +80 °C