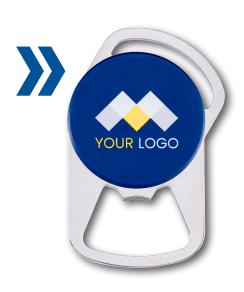

# Key-fob clap

# RFID and bottle opener combined in one design

**Product information** 

#### **Characteristics:**

- Measurements: 63,5 x 50 x 5,5mm
- Frame made of polished stainless steel
- Polycarbonate housing
- Flat, plane design
- Ultrasonically welded
- Protection class IP64
- Application area: -30 °C to +80 °C

## **Print:**

- UV-/LED-curing print
- Printing area maximal Ø 33,5mm
- Graphics, logos letterings